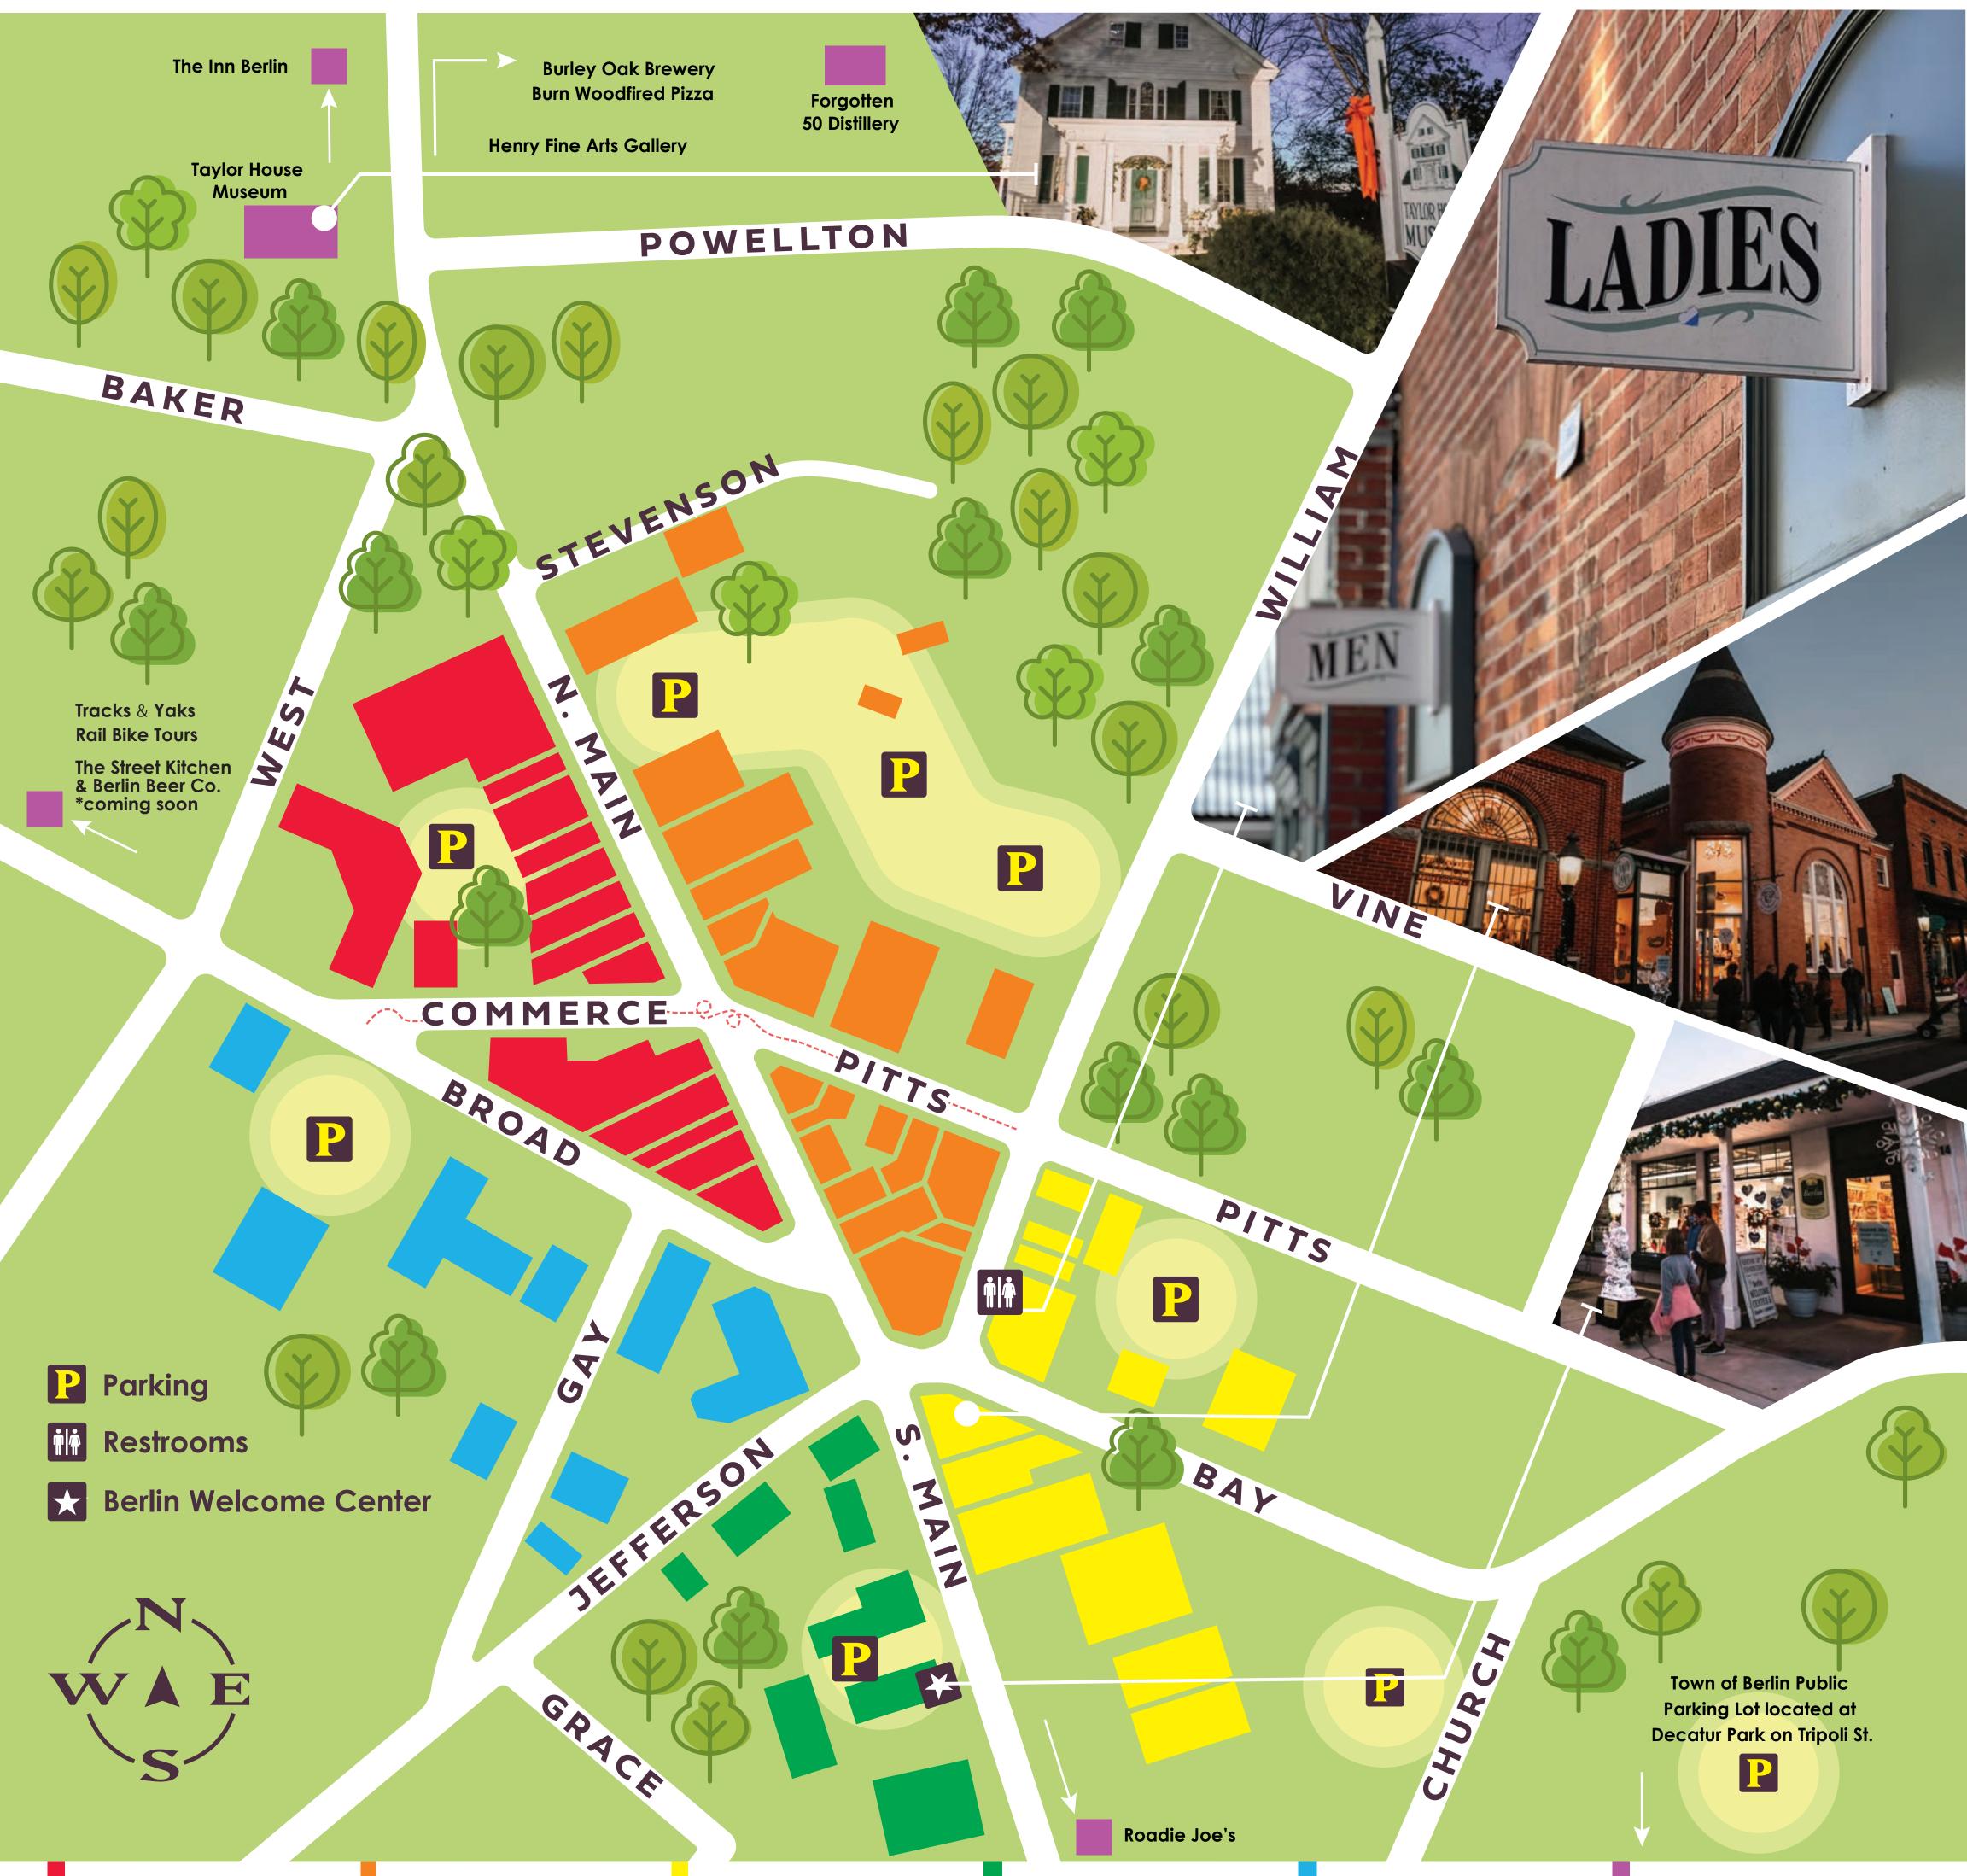

# Berlin Shopping & Dining Map

#### **NW MAIN ST**

Atlantic Retreat **Beach Gypsy Beach Memories** Bruder Hill **British Rose** Calvin B. Taylor Bank (ATM) **Rev. Tindley Mural** Fathom **Finally Yours Gilberts Provisions** Island Creamery Main Street Nails Oh My Hair Patty Jeans Boutique **Pollinator Way Mural Rayne's Reef** Saltwater Media **Treasure Chest** Victorian Charm Viking Tree Trading Co.

#### **NE MAIN ST**

2nd Wave Coffee/Social 410 Social Cap'ns Slice Pizza **Church Mouse Thrift Shop** East & Main Shore Supply **Eastern Woodland** Heart of Gold Kids Honey Water Candles **House Home Decor** J&M Meat Market & Grille/ The Butchers Table Jun & Juice Love Your Mama Mandala Pies **On What Grounds Outten's Delites Pitts Street Treasures Relish Decor Rowan Kitchens Sheppard Realty** Sisters Wine Bar & Gifts **Stuarts Antiques** The Sterling Tavern **Treaty General Store** World of Toys

Baked Dessert Cafe Berlin Town Hall Bird of Paradise Blacksmith Restaurant Coconut Bay Dolles Candyland Greyhound Indie Bookstore Health Freedom & Village Lounge Holland House B&B Life's Simple Pleasures Madison Avenue Boutique Mark Showell Interiors The Dusty Lamb Uptown Emporium

**SE MAIN ST** 

**SW MAIN ST** 

Berlin Beer Co/Street Kitchen Burley Oak Brewery Burn Woodfired Pizza Forgotten 50 Distillery Henry Fine Arts Gallery Roadie Joe's Bar & Grille Taylor House Museum The Inn Berlin

### **BROAD ST. AREA**

Berlin Welcome Center & Mural Berlin Economic & Community Dev/ Main Street/A&E Offices Berlin Chamber of Commerce Dream Weaver Goldcrafts Harvest Guitar Shop Mermaid Museum Una Bella Salute Olive Oils Wooden Octopus Worcester County Arts Council

Bunting Realty Buzz Meadery/Berlin Commons The Atlantic Hotel Jeffrey Auxer Designs Love Locks & Mural Pops Kitchen Salon Sixteen Sound Storm Records The Globe Urban Cottage Home & Gifts U.S. Post Office